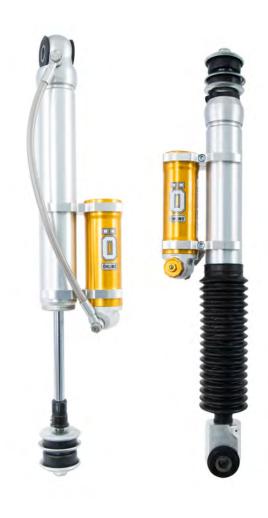

## G350/G500/G63/G65

PART NO LEFT FRONT: MEV 1S46, PART NO RIGHT FRONT: MEV 2S46, PART NO LEFT REAR: MEV 3S46, PART NO RIGHT REAR: MEV 4S46

This high performing shock absorber kit based on the ORQ-series for the Mercedes Benz G-Wagen. This kit is based on the well proven Öhlins 16/46 shock absorbers using a 16 mm piston shaft in combination with a 46 mm piston. The shock absorber is designed for original wheel travel and OE springs even if they are prepared so that they could be modified by Öhlins service workshops to have extended stroke and to be used with option springs. The kit has been tested on several different roads and different surfaces to find the best setting for comfort as well as highest possible performance in regards of car handling.

## **GENERAL FEATURES**

- > Developed specially for Mercedes Benz G-Wagen
- > Öhlins 16/46 technology
- > 46 mm piston for best performance (comfort and chassi control)
- > Remote reservoir
- > 2-way adjustable (Compression and rebound damping forces)
- > To be used with OE-springs
- > Possible to update for extended wheel travel
- > Mounting instruction for installation on vehicle