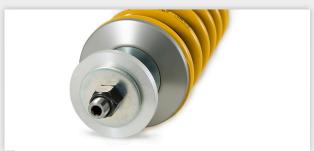

#### General

- > DFV (Dual Flow Valve)
- > Rebuildable
- > Corrosion salt spray tested (ISO 9227)
- > 2 year Limited Warranty

#### Front

- > McPherson Strut
- > Single bleed adjuster
- > Spring preload adjuster (approx. 15 mm lower than standard)
- > Coil Springs (rate 60N/mm)
- > Dustcovers
- > Top mount (Aluminium; Ball Bearing)

#### Rear

- > Conventional Shock Absorber
- > Single bleed adjuster
- > Separate spring preload adjuster (approx. 15 mm lower than standard)
- > Coil Springs (rate 50N/mm)
- > Dustcovers
- > Use with original top mounts