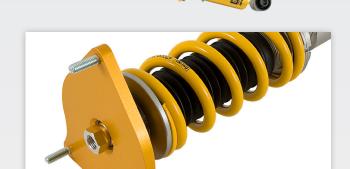

#### General

- > DFV (Dual Flow Valve)
- > Rebuildable
- > Corrosion salt spray tested (ISO 9227)
- > 2 year Limited Warranty

#### Front

- > McPherson Strut
- > Single bleed adjuster
- > Spring preload adjuster (approx. 15 mm lower than standard)
- > Coil Springs (rate 60N/mm)
- > Dustcovers
- > Top mount (Aluminium; Ball Bearing)

#### Rear

- > Conventional Shock Absorber
- > Single bleed adjuster
- > Separate spring preload adjuster (approx. 15 mm lower than standard)
- > Coil Springs (rate 50N/mm)
- > Dustcovers
- > Use with original top mounts