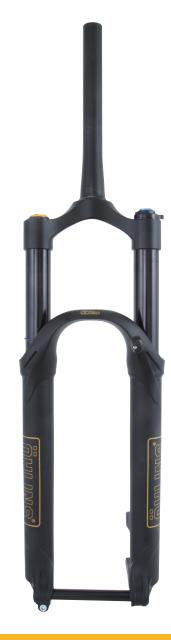

# RXF 36 FRONT FORK

Following up last year's success with RXF 34, the fork that revolutionized mountain biking, it is time to go even stiffer and wider. Öhlins is now releasing it's bigger brother, RXF 36, building on the same technology as the RXF 34, implementing TTX technology in the front fork. The RXF 36 is cross-compatible between Boost 29" and 650b+, as well as some 650b frames. Expanding the capabilities of the modern trail bike, adding even more traction and stability without adding unnecessary weight.

Available in 120mm, 140mm, 150mm, and 160mm travel, the RXF 36 covers the lot. The fork features a twin tube design, enabling parallel and separated oil flow to ensure optimal pressure at all times. Controlling the pressure levels ensures initial smoothness and staying high in travel with maintained bump absorption, traction and stability. Low and high speed compression are externally adjustable. The unique forged uni crown enhances stiffness and stability while reducing chassis flex.

#### FEATURES

- > TTX-technology
- > Fits 29" and 650b+, as well as some 650b frames (see fork dimension on page 2)
- > Travel: 120mm, 140mm, 150mm, 160mm
- > 36 mm stanchion tubes
- > 15x110mm axle (boost)
- > 51 mm offset
- > Three air chamber system, two positive and one negative
- > External rebound adjustment
- > External high speed and low speed compression adjustment
- > Low friction seals and bushings
- > Tapered steerer tube
- > Easily tuneable, self-balanced Air Spring Technology