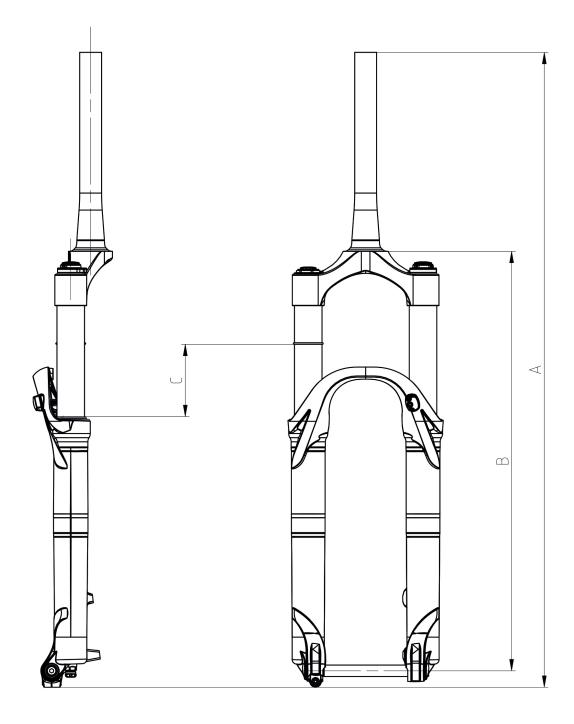

#### OHLINS.COM II OHLINSRACING II @ OHLINSRACING II OHLINSRACING

ÖHLINS RACING AB • Instrumentvägen 8-10 S-194 51 Upplands Väsby Sweden • +46 8 590 025 00 • info@ohlins.se

| RXF36                         |              |              |              |              |
|-------------------------------|--------------|--------------|--------------|--------------|
| Dimension                     | 120mm stroke | 140mm stroke | 150mm stroke | 160mm stroke |
| A<br>Total length             | 810          | 830          | 840          | 850          |
| B<br>Axle to crown            | 528          | 548          | 558          | 568          |
| C<br>Stroke. Fully compressed | 119          | 139          | 14.9         | 159          |